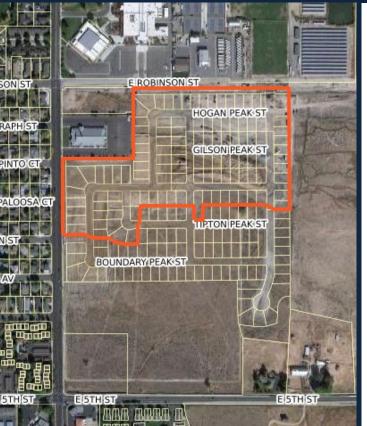

# LOMPA APARTMENTS (360 UNITS)

- LOCATION: NORTH SIDE OF EAST FIFTH STREET
- APPROVED: OCTOBER 26, 2020
- SITE IMPROVEMENTS UNDER CONSTRUCTION