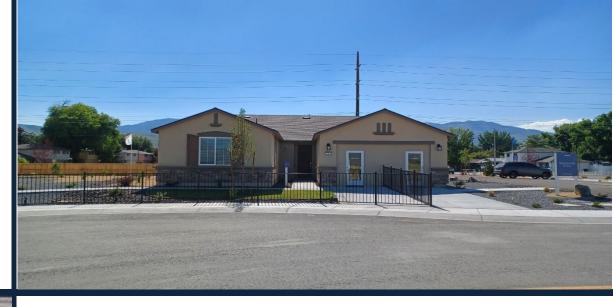

#### CROSSCREEK BY RYDER HOMES-PHASE 1A AND 1B

(112 LOTS)

- LOCATION: NORTH OF FIFTH STREET
- APPROVED: MARCH 16, 2017 & AUGUST 18, 2022
- 72 UNITS UNDER CONSTRUCTION/COMPLETED

#### MILLS MEADOW BY LENNAR HOMES – PHASE 1C

(70 LOTS)

LOCATION: NORTH OF FIFTH STREET

APPROVED: AUGUST 18, 2022

77 UNITS UNDER CONSTRUCTION/COMPLETED