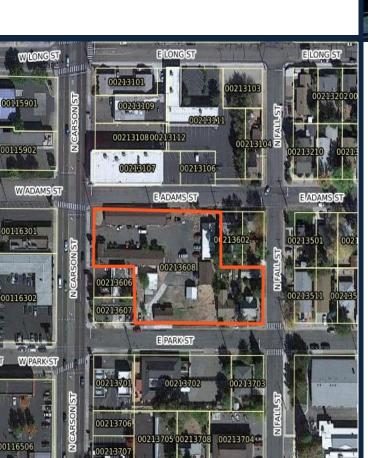

#### ADAMS ESTATES

(12 LOTS)

- LOCATION: EASTSIDE OF LONGVIEW WAY
- APPROVED: JULY 15, 2021
- 5 UNITS UNDER CONSTRUCTION/COMPLETED