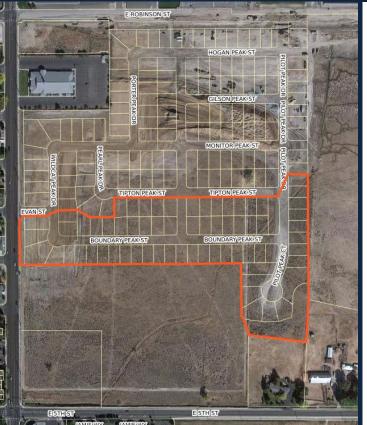

#### ANDERSEN RANCH

(203 LOTS)

- LOCATION: EASTSIDE OF NORTH ORMSBY BLVD
- APPROVED: JANUARY 3, 2020
- 112 UNITS UNDER CONSTRUCTION/COMPLETED