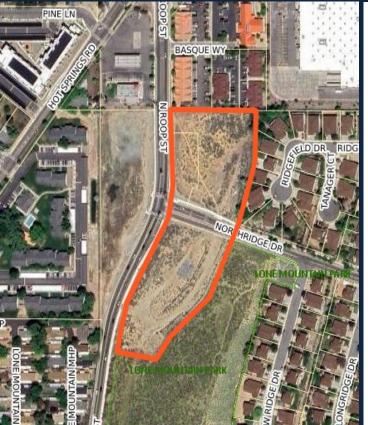

## EAGLES LANDING

(126 UNITS)

- LOCATION: CORNER OF N ROOP STREET AND NORTHRIDGE DRIVE
- APPROVED: APRIL 27, 2022
- 126 UNITS UNDER CONSTRUCTION