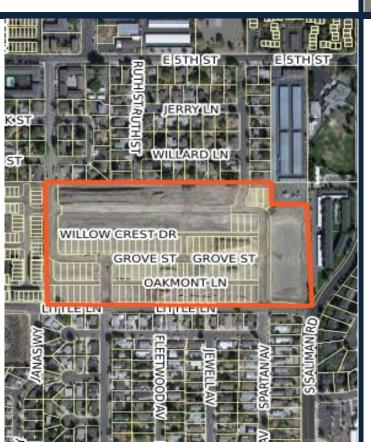

#### CROSSCREEK BY RYDER HOMES-PHASE 1A AND 1B

(112 LOTS)

- LOCATION: NORTH OF FIFTH STREET
- APPROVED: MARCH 16, 2017 & AUGUST 18, 2022
- 72 UNITS UNDER CONSTRUCTION/COMPLETED

#### MILLS MEADOW BY LENNAR HOMES – PHASE 1C

(70 LOTS)

LOCATION: NORTH OF FIFTH STREET

APPROVED: AUGUST 18, 2022

77 UNITS UNDER CONSTRUCTION/COMPLETED