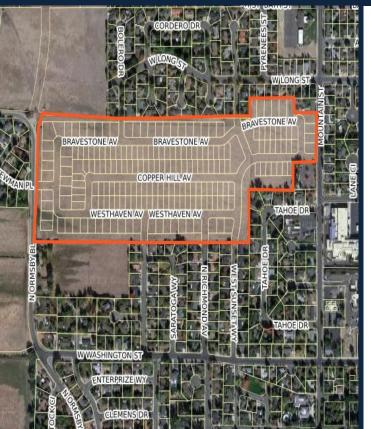

#### ANDERSEN RANCH

(203 LOTS)

- LOCATION: EASTSIDE OF NORTH ORMSBY BLVD
- APPROVED: JANUARY 3, 2020
- 112 UNITS UNDER CONSTRUCTION/COMPLETED