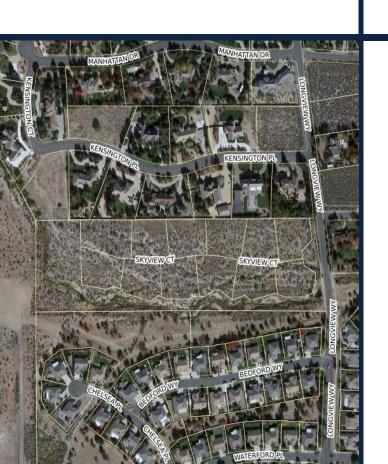

#### ANDERSEN RANCH

(203 LOTS)

- LOCATION: EASTSIDE OF NORTH ORMSBY BLVD
- APPROVED: JANUARY 3, 2020
- 112 UNITS UNDER CONSTRUCTION/COMPLETED

#### ADAMS ESTATES

(12 LOTS)

- LOCATION: EASTSIDE OF LONGVIEW WAY
- APPROVED: JULY 15, 2021
- 5 UNITS UNDER CONSTRUCTION/COMPLETED